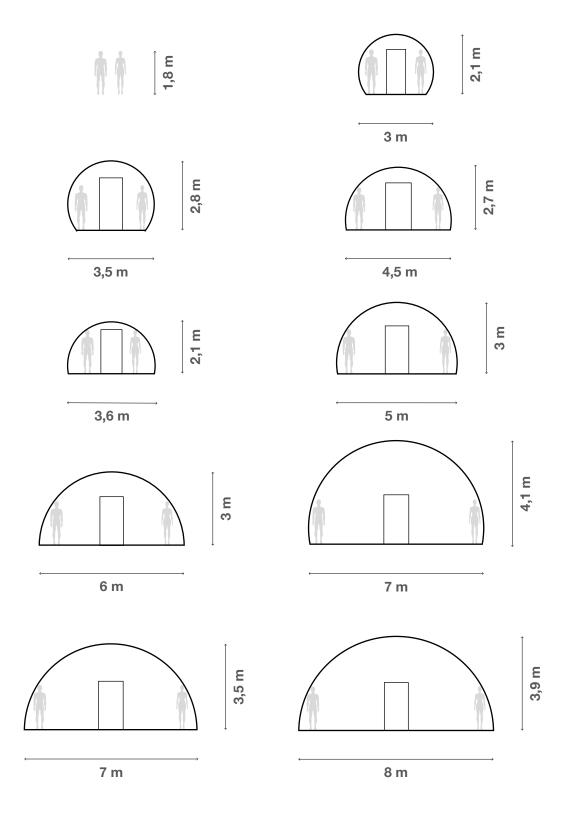

## Shapes and sizes

Aura Dome™ comes in many shapes and sizes from 3 to 12 meters in diameter. It can be modified to any other dimensions.