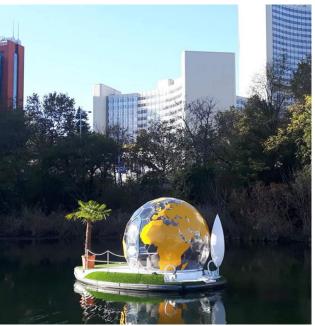

Stage for events

**Rooftop shelters** 

Champagne pavilion in Paris, France

'Dinner With A View' restaurant event in Toronto, Canada

Rooftop domes in Montpellier, France

Floating dome boat in Vienna, Austria 🔾