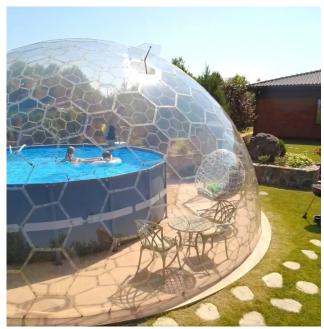

## Aura Dome™ for personal use

Aura Dome<sup>™</sup> is a versatile product and can serve multiple purposes to enhance your life. For example, Aura Dome<sup>™</sup> can be used for:

**Climbing plant frames** 

Patios, gazebos, pergolas

**Pool covers** 

Hot tub shelter

**Backyard offices** 

Summer house cabin

**Rooftop shelters** 

Yoga pavilion in Ukraine

Garden Pod in Canada