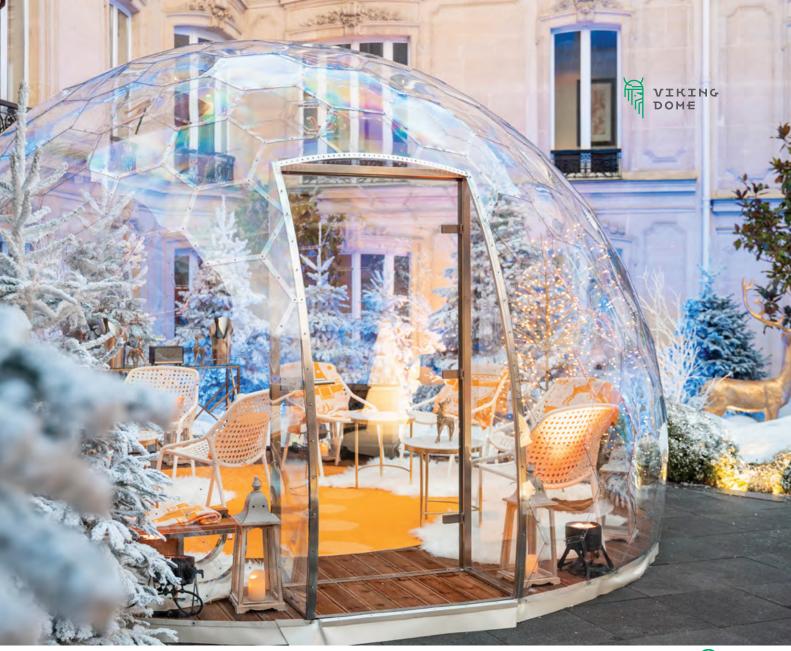

## Extraordinary frameless dome

Aura Dome<sup>™</sup> is a VikingDome developed technology for the construction of frameless dome-shaped buildings. Due to unique materials and engineering used, you can easily build domes out of light and transparent, yet robust panels, without adding any reinforcing frames.

## Interact with the environment

Unique transparent design allows you to interact with the environment, while being sheltered and protected. Create an unforgettable and cozy experience for your family, friends or clients.

### Aura Dome™ for business

Aura Dome<sup>™</sup> can be adapted in multiple ways to add value for your business, based on your industry and needs. For example, Aura Dome<sup>™</sup> can be used for:

Outdoor restaurants, bars or cafes

Event and trading pavilions

Glamping sites

**Exposition halls** and showrooms

**Skylight for buildings** 

Silent rooms for open office space

Floating shelters

**Smoking rooms** 

**Temporary shops** 

Stage for events

**Rooftop shelters** 

Champagne pavilion in Paris, France

'Dinner With A View' restaurant event in Toronto, Canada

Rooftop domes in Montpellier, France

Floating dome boat in Vienna, Austria 🔾