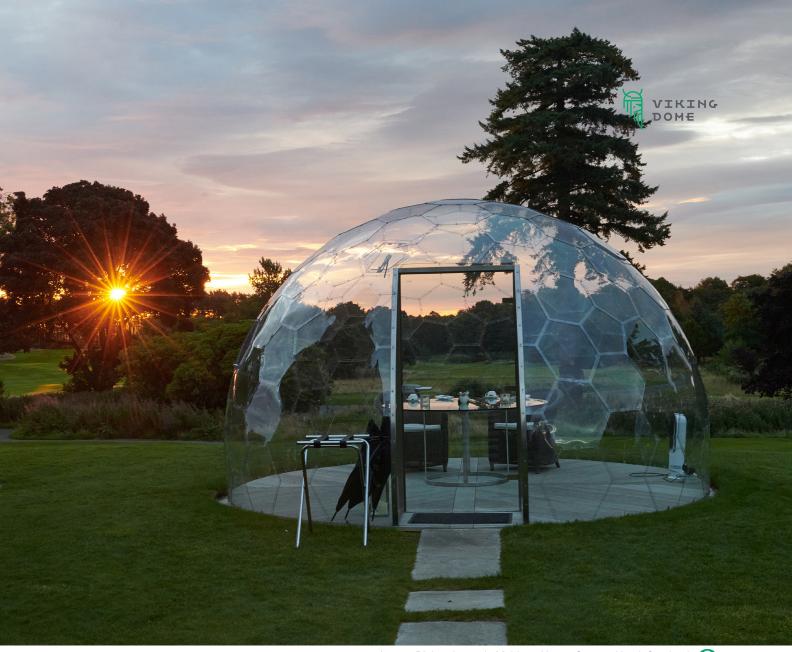

## Extraordinary frameless dome

Aura Dome<sup>™</sup> is a VikingDome developed technology for the construction of frameless dome-shaped buildings. Due to unique materials and engineering used, you can easily build domes out of light and transparent, yet robust panels, without adding any reinforcing frames.

## Interact with the environment

Unique transparent design allows you to interact with the environment, while being sheltered and protected. Create an unforgettable and cozy experience for your family, friends or clients.