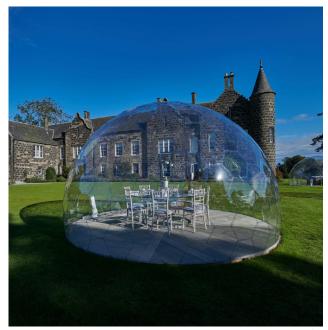

## Aura Dome™ for personal use

Aura Dome<sup>™</sup> is a versatile product and can serve multiple purposes to enhance your life. For example, Aura Dome<sup>™</sup> can be used for:

**Climbing plant frames** 

Patios, gazebos, pergolas

**Pool covers** 

Hot tub shelter

**Backyard offices** 

Summer house cabin

**Rooftop shelters** 

Yoga pavilion in Ukraine

Garden Pod in Canada

Luxury Dining domes in Meldrum House Country Hotel, Scotland

Yoga dome in Toronto, Canada 🔾

VikingDome – engineering and construction company behind development and manufacturing of the Aura Dome™ technology.