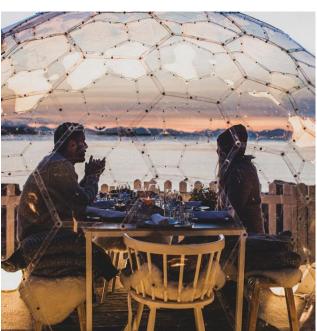

### Aura Dome™ for business

Aura Dome<sup>™</sup> can be adapted in multiple ways to add value for your business, based on your industry and needs. For example, Aura Dome<sup>™</sup> can be used for:

Outdoor restaurants, bars or cafes

Event and trading pavilions

Glamping sites

**Exposition halls** and showrooms

**Skylight for buildings** 

Silent rooms for open office space

Floating shelters

**Smoking rooms** 

**Temporary shops** 

Stage for events

**Rooftop shelters** 

Champagne pavilion in Paris, France

'Dinner With A View' restaurant event in Toronto, Canada

Rooftop domes in Montpellier, France

Floating dome boat in Vienna, Austria 🔾