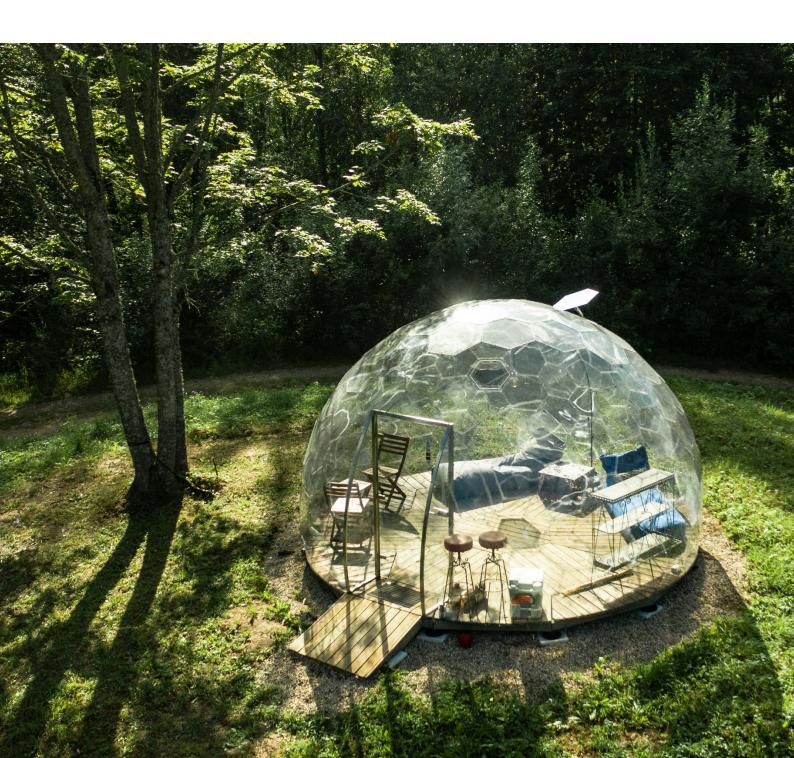

## Aura Dome™ for personal use

Aura Dome<sup>™</sup> is a versatile product and can serve multiple purposes to enhance your life. For example, Aura Dome<sup>™</sup> can be used for:

**Climbing plant frames** 

Patios, gazebos, pergolas

**Pool covers** 

Hot tub shelter

**Backyard offices** 

Summer house cabin

**Rooftop shelters** 

Yoga pavilion in Ukraine

Garden Pod in Canada