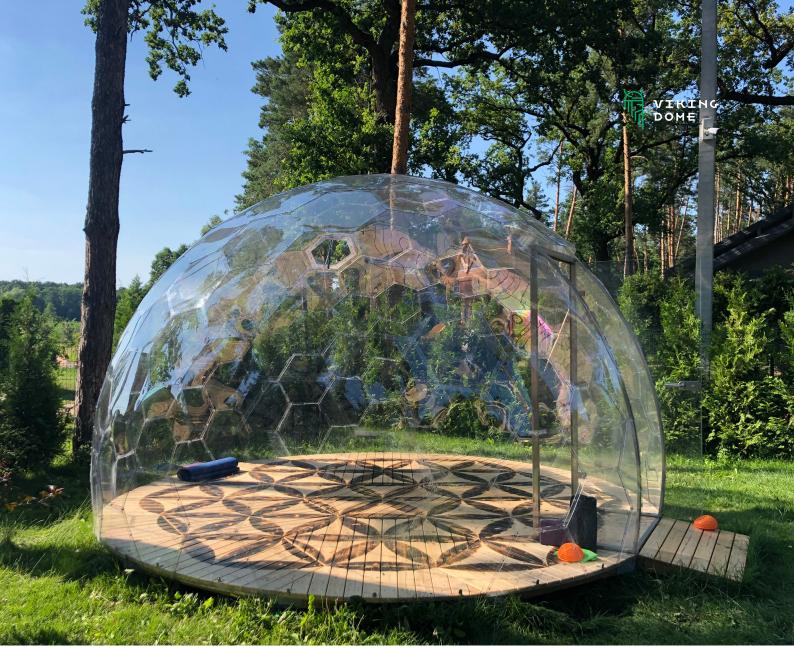

## Extraordinary frameless dome

Aura Dome<sup>™</sup> is a VikingDome developed technology for the construction of frameless dome-shaped buildings. Due to unique materials and engineering used, you can easily build domes out of light and transparent, yet robust panels, without adding any reinforcing frames.

#### **Fully transparent**

#### **Robust**

Clear polycarbonate structure creates a 360° view experience.

Aura Dome™ remains stable, robust, and resistant to most environmental conditions. Polycarbonate withstands high loads of wind, water and snow.

#### **Frameless**