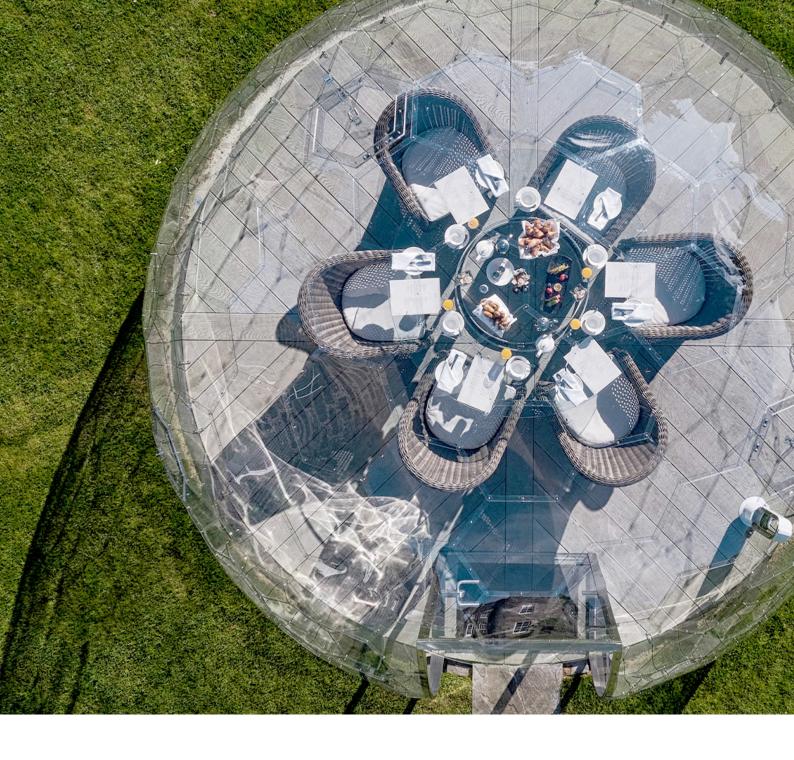

### Aura Dome™ for business

Aura Dome<sup>™</sup> can be adapted in multiple ways to add value for your business, based on your industry and needs. For example, Aura Dome<sup>™</sup> can be used for:

Outdoor restaurants, bars or cafes

Event and trading pavilions

Glamping sites

**Exposition halls** and showrooms

**Skylight for buildings** 

Silent rooms for open office space

Floating shelters

**Smoking rooms** 

**Temporary shops** 

Stage for events

**Rooftop shelters** 

Champagne pavilion in Paris, France

'Dinner With A View' restaurant event in Toronto, Canada

Rooftop domes in Montpellier, France

Floating dome boat in Vienna, Austria 🔾