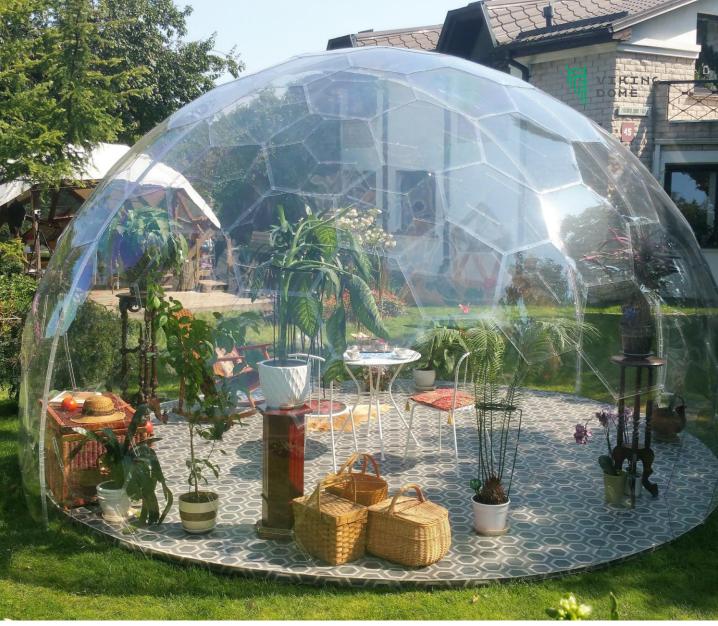

## Extraordinary frameless dome

Aura Dome™ is a VikingDome developed technology for the construction of frameless dome-shaped buildings. Due to unique materials and engineering used, you can easily build domes out of light and transparent, yet robust panels, without adding any reinforcing frames.

#### **Fully transparent**

Clear polycarbonate structure creates a 360° view experience.

# Interact with the environment

Unique transparent design allows you to interact with the environment, while being sheltered and protected. Create an unforgettable and cozy experience for your clients.

## Aura Dome™ for personal use

Aura Dome™ is a versatile product and can serve multiple purposes to enhance your life. For example, Aura Dome™ can be used for:

**Climbing plant frames** 

Patios, gazebos, pergolas