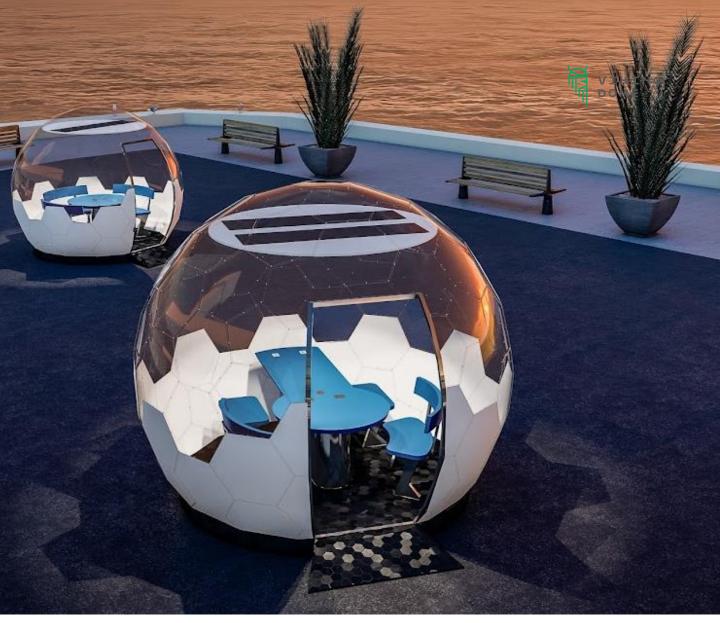

## Aura Dome™ Modular TERRACE

Aura Dome™ Modular Terrace is assembled in multiple pieces for easy transportation and adds an aesthetic and luxurious design to your dome.