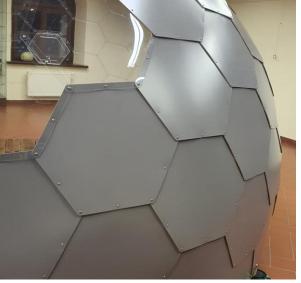

#### Adjustable transparency

Dome can have blackout panels with mixed colours and transparency, based on custom design.

#### Customizable

Aura Domes™ can be customized by request. Any panel can be changed at any time. Panels can be laser engraved, of different colour or material.