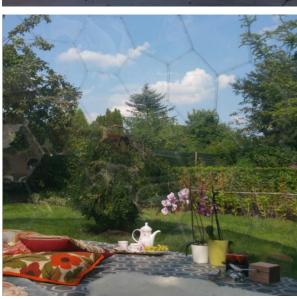

# Interact with the environment

Unique transparent design allows you to interact with the environment, while being sheltered and protected. Create an unforgettable and cozy experience for your clients.

## Aura Dome™ for personal use

Aura Dome™ is a versatile product and can serve multiple purposes to enhance your life. For example, Aura Dome™ can be used for:

**Climbing plant frames** 

Patios, gazebos, pergolas