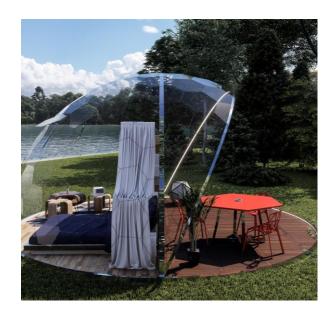

## Aura Dome™ Modular TERRACE

Aura Dome™ Modular Terrace is assembled in multiple pieces for easy transportation and adds an aesthetic and luxurious design to your dome.