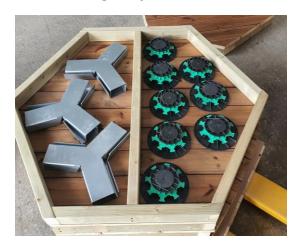

## Aura Dome™ Modular TERRACE

Aura Dome™ Modular Terrace is assembled in multiple pieces for easy transportation and adds an aesthetic and luxurious design to your dome.