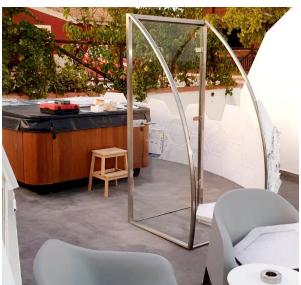

#### **Anti-vandal**

Aura Dome™ includes a stainless-steel door frame with safety glass door, hinches and a lock. Polycarbonate shell is strong and robust.