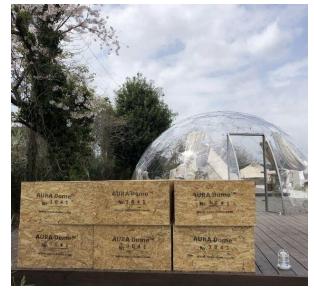

## Aura Dome™ Worldwide Delivery

Aura Dome™ It has a safe, recyclable packaging. We ship by land and air.