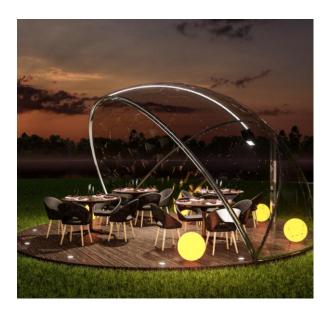

# Interact with the environment

Unique transparent design allows you to interact with the environment, while being sheltered and protected. Create an unforgettable and cozy experience for your clients.

### Aura Dome™ for business

Aura Dome™ can be adapted in multiple ways to add value for your business, based on your industry and needs. For example, Aura Dome™ can be used for:

Outdoor restaurants, bars or cafes