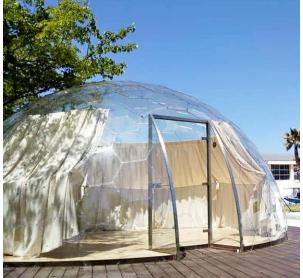

## Extraordinary frameless dome

Aura Dome™ is a VikingDome developed technology for the construction of frameless dome-shaped buildings. Due to unique materials and engineering used, you can easily build domes out of light and transparent, yet robust panels, without adding any reinforcing frames.

#### **Fully transparent**

Clear polycarbonate structure creates a 360° view experience.

#### Adjustable transparency

Dome can have blackout panels with mixed colours and transparency, based on custom design.

#### Multi-surface

Aura Dome™ can be built on multiple surfaces like terrace, rooftop, grassland, concrete and other.