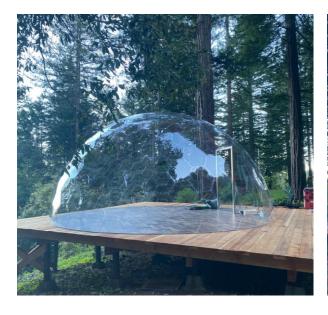

## Extraordinary frameless dome

Aura Dome™ is a VikingDome developed technology for the construction of frameless dome-shaped buildings. Due to unique materials and engineering used, you can easily build domes out of light and transparent, yet robust panels, without adding any reinforcing frames.

## Shapes and sizes

Aura Dome™ comes in many shapes and sizes from 3 to 12 meters in diameter. It can be modified to any other dimensions.