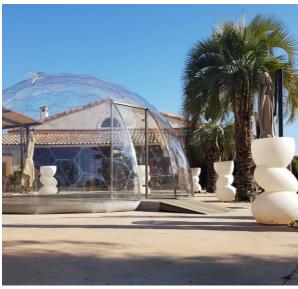

### Aura Dome™ for business

Aura Dome™ can be adapted in multiple ways to add value for your business, based on your industry and needs. For example, Aura Dome™ can be used for:

Outdoor restaurants, bars or cafes

Event and trading pavilions

**Glamping sites** 

Exposition halls and showrooms

Skylight for building

Silent rooms for open office space

**Floating shelters** 

**Smoking rooms** 

**Temporary shops** 

**Rooftop shelters** 