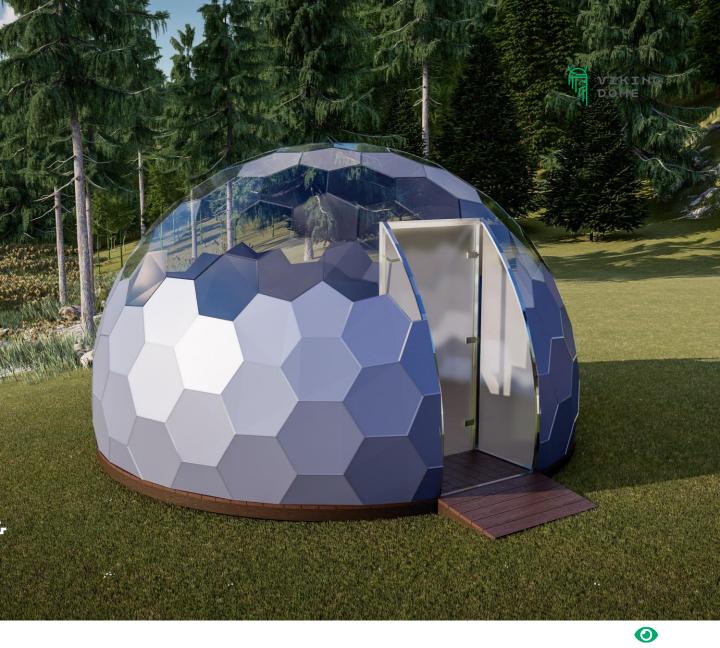

## Extraordinary frameless dome

Aura Dome™ is a VikingDome developed technology for the construction of frameless dome-shaped buildings. Due to unique materials and engineering used, you can easily build domes out of light and transparent, yet robust panels, without adding any reinforcing frames.

#### **Fully transparent**

Clear polycarbonate structure creates a 360° view experience.

#### **Frameless**

Strong Aura Dome™ system shell allows to make domes without any reinforcing frame.

#### **Anti-vandal**

Aura Dome™ includes a stainless-steel door frame with safety glass door, hinches and a lock. Polycarbonate shell is strong and robust.

## Aura Dome™ Modular TERRACE

Aura Dome™ Modular Terrace is assembled in multiple pieces for easy transportation and adds an aesthetic and luxurious design to your dome.