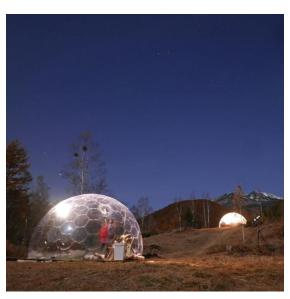

# Interact with the environment

Unique transparent design allows you to interact with the environment, while being sheltered and protected. Create an unforgettable and cozy experience for your clients.

## Shapes and sizes

Aura Dome™ comes in many shapes and sizes from 3 to 12 meters in diameter. It can be modified to any other dimensions.