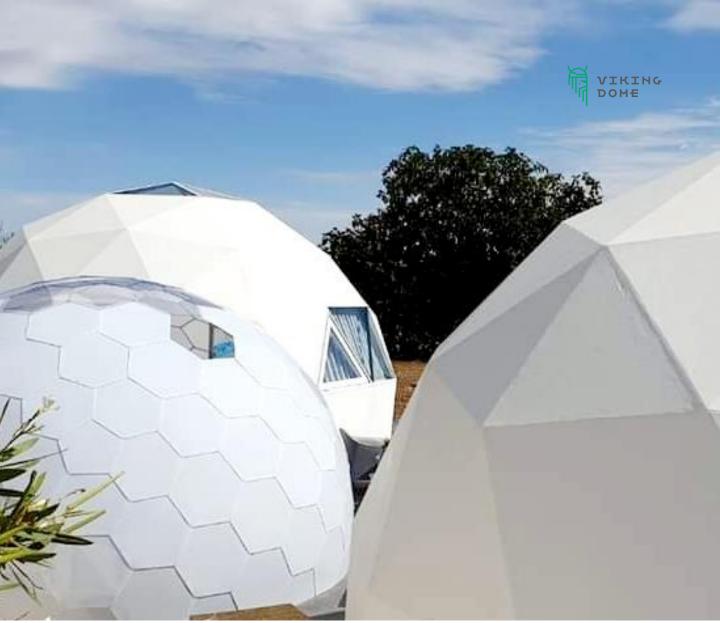

## Shapes and sizes

Aura Dome™ comes in many shapes and sizes from 3 to 12 meters in diameter. It can be modified to any other dimensions.

## Shapes and sizes