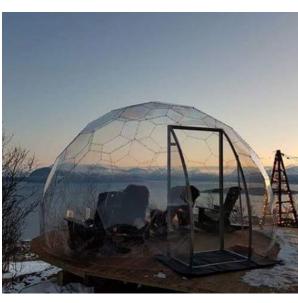

## Extraordinary frameless dome

Aura Dome™ is a VikingDome developed technology for the construction of frameless dome-shaped buildings. Due to unique materials and engineering used, you can easily build domes out of light and transparent, yet robust panels, without adding any reinforcing frames.

# Interact with the environment

Unique transparent design allows you to interact with the environment, while being sheltered and protected. Create an unforgettable and cozy experience for your clients.

## Shapes and sizes

Aura Dome™ comes in many shapes and sizes from 3 to 12 meters in diameter. It can be modified to any other dimensions.