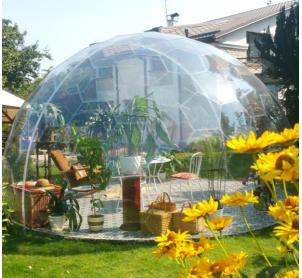

# Interact with the environment

Unique transparent design allows you to interact with the environment, while being sheltered and protected. Create an unforgettable and cozy experience for your clients.

## Aura Dome™ for personal use

Aura Dome™ is a versatile product and can serve multiple purposes to enhance your life. For example, Aura Dome™ can be used for:

**Climbing plant frames** 

Patios, gazebos, pergolas

**Pool covers** 

Hot tub shelter

**Backyard offices** 

Summer house cabin

**Rooftop shelters** 

Garden rooms

Luxury greenhouses

VikingDome – engineering and construction company behind development and manufacturing of the Aura Dome™ technology.