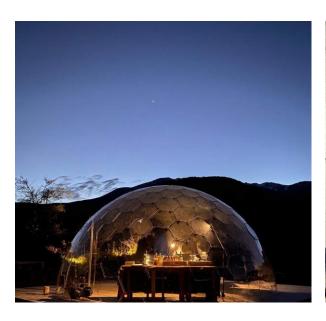

# Interact with the environment

Unique transparent design allows you to interact with the environment, while being sheltered and protected. Create an unforgettable and cozy experience for your clients.

### Aura Dome™ for business

Aura Dome™ can be adapted in multiple ways to add value for your business, based on your industry and needs. For example, Aura Dome™ can be used for:

Outdoor restaurants, bars or cafes

Event and trading pavilions

**Glamping sites** 

Exposition halls and showrooms

Skylight for building

Silent rooms for open office space

**Floating shelters** 

**Smoking rooms** 

**Temporary shops** 