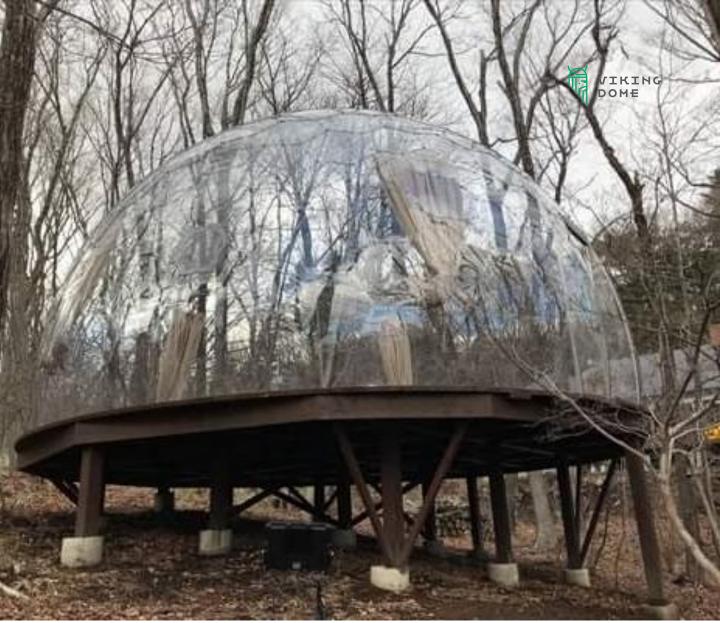

#### Multi-surface

Aura Dome™ can be built on multiple surfaces like terrace, rooftop, grassland, concrete and other.

## Shapes and sizes

Aura Dome™ comes in many shapes and sizes from 3 to 12 meters in diameter. It can be modified to any other dimensions.