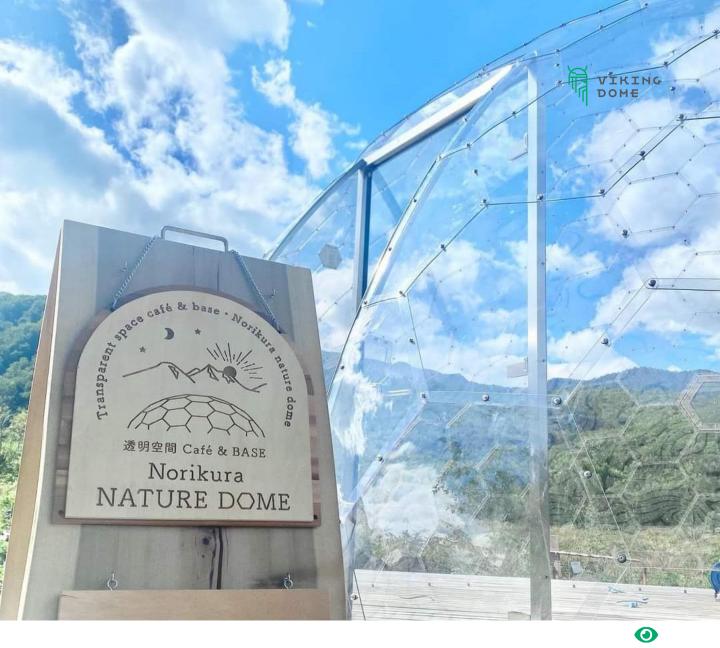

# Interact with the environment

Unique transparent design allows you to interact with the environment, while being sheltered and protected. Create an unforgettable and cozy experience for your clients.

### Aura Dome™ for business

Aura Dome™ can be adapted in multiple ways to add value for your business, based on your industry and needs. For example, Aura Dome™ can be used for:

Outdoor restaurants, bars or cafes