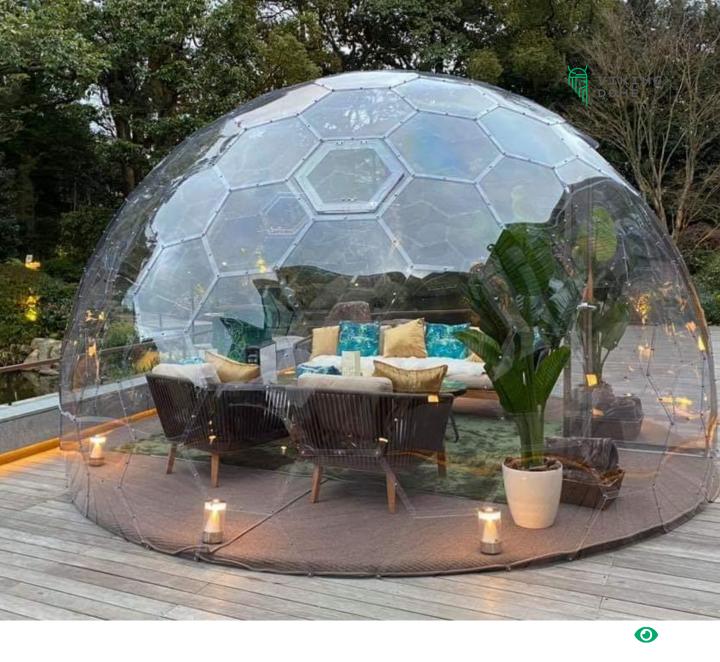

## Extraordinary frameless dome

Aura Dome™ is a VikingDome developed technology for the construction of frameless dome-shaped buildings. Due to unique materials and engineering used, you can easily build domes out of light and transparent, yet robust panels, without adding any reinforcing frames.

#### **Fully transparent**

Clear polycarbonate structure creates a 360° view experience.

## Aura Dome™ Modular TERRACE

Aura Dome™ Modular Terrace is assembled in multiple pieces for easy transportation and adds an aesthetic and luxurious design to your dome.