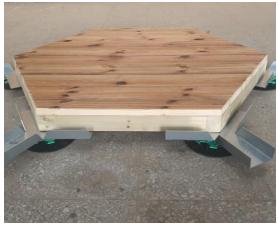

## Aura Dome™ Modular TERRACE

Aura Dome™ Modular Terrace is assembled in multiple pieces for easy transportation and adds an aesthetic and luxurious design to your dome.