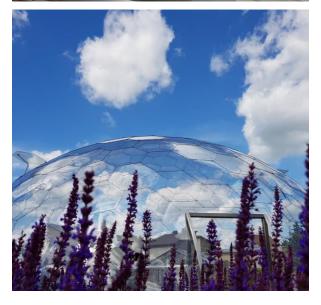

#### **Fully transparent**

Clear polycarbonate structure creates a 360° view experience.

# Interact with the environment

Unique transparent design allows you to interact with the environment, while being sheltered and protected. Create an unforgettable and cozy experience for your clients.