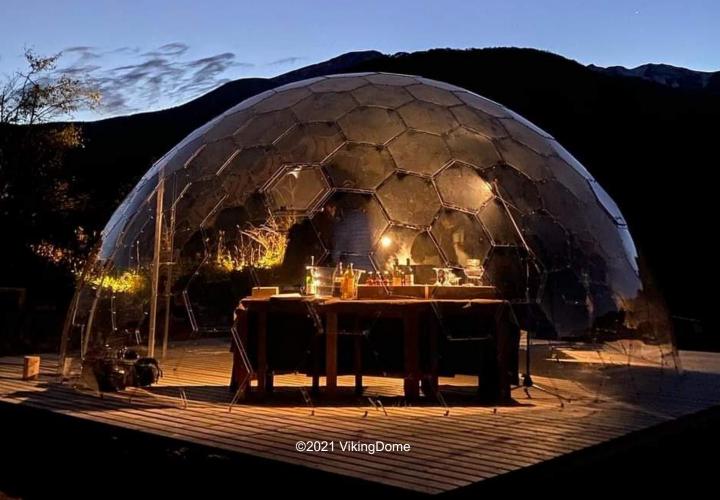

# Interact with the environment

Unique transparent design allows you to interact with the environment, while being sheltered and protected. Create an unforgettable and cozy experience for your clients.

### Aura Dome™ for business

Aura Dome™ can be adapted in multiple ways to add value for your business, based on your industry and needs. For example, Aura Dome™ can be used for:

Outdoor restaurants, bars or cafes