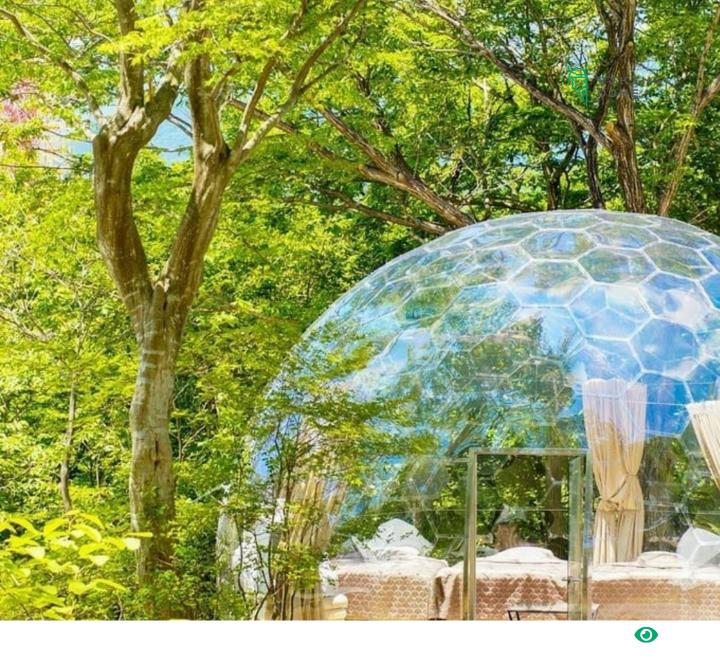

## Extraordinary frameless dome

Aura Dome™ is a VikingDome developed technology for the construction of frameless dome-shaped buildings. Due to unique materials and engineering used, you can easily build domes out of light and transparent, yet robust panels, without adding any reinforcing frames.

#### **Fully transparent**

Clear polycarbonate structure creates a 360° view experience.

# Interact with the environment

Unique transparent design allows you to interact with the environment, while being sheltered and protected. Create an unforgettable and cozy experience for your clients.