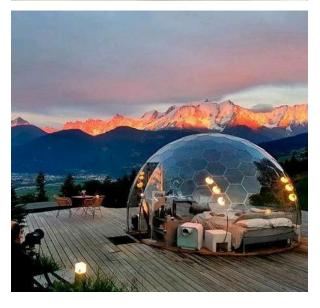

# Interact with the environment

Unique transparent design allows you to interact with the environment, while being sheltered and protected. Create an unforgettable and cozy experience for your clients.

### Aura Dome™ for business

Aura Dome™ can be adapted in multiple ways to add value for your business, based on your industry and needs. For example, Aura Dome™ can be used for:

Outdoor restaurants, bars or cafes