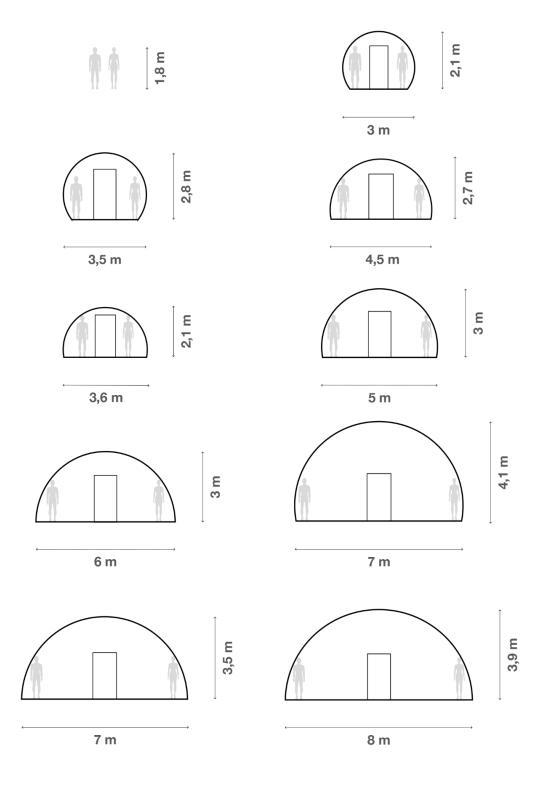

## Shapes and sizes

Aura Dome™ comes in many shapes and sizes from 3 to 12 meters in diameter. It can be modified to any other dimensions.

## Shapes and sizes