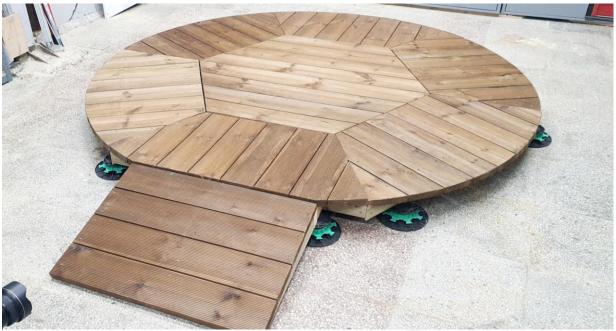

## Aura Dome™ Modular TERRACE

Aura Dome™ Modular Terrace is assembled in multiple pieces for easy transportation and adds an aesthetic and luxurious design to your dome.