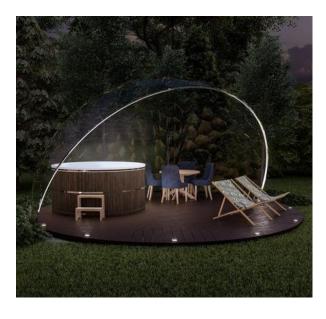

# Interact with the environment

Unique transparent design allows you to interact with the environment, while being sheltered and protected. Create an unforgettable and cozy experience for your clients.

## Aura Dome™ for personal use

Aura Dome™ is a versatile product and can serve multiple purposes to enhance your life. For example, Aura Dome™ can be used for:

**Climbing plant frames** 

Patios, gazebos, pergolas

**Pool covers** 

Hot tub shelter

**Backyard offices** 

Summer house cabin

**Rooftop shelters** 

Garden rooms

Luxury greenhouses

VikingDome – engineering and construction company behind development and manufacturing of the Aura Dome™ technology.