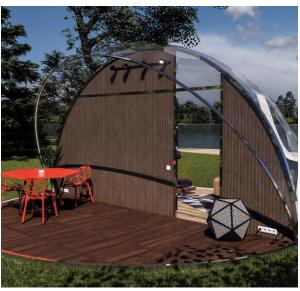

## Aura Dome™ Modular TERRACE

Aura Dome™ Modular Terrace is assembled in multiple pieces for easy transportation and adds an aesthetic and luxurious design to your dome.