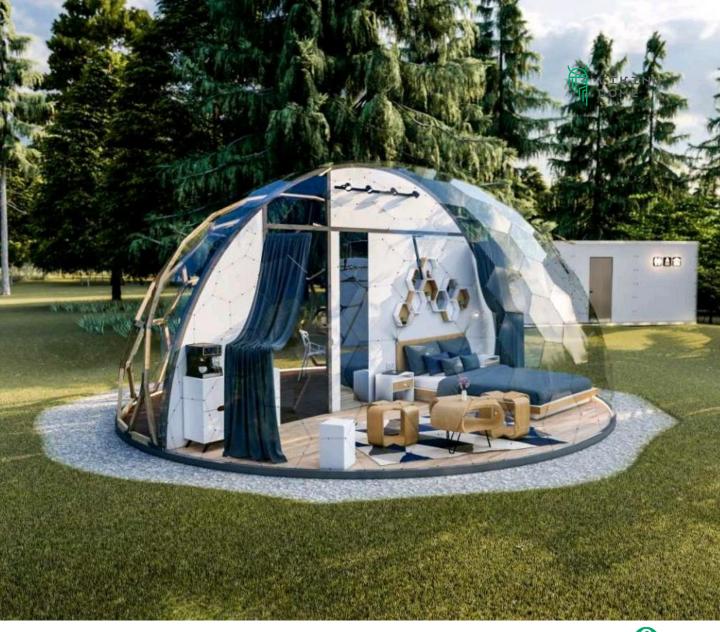

#### **Fully transparent**

Clear polycarbonate structure creates a 360° view experience.

# Interact with the environment

Unique transparent design allows you to interact with the environment, while being sheltered and protected. Create an unforgettable and cozy experience for your clients.

## Aura Dome™ Modular TERRACE

Aura Dome™ Modular Terrace is assembled in multiple pieces for easy transportation and adds an aesthetic and luxurious design to your dome.