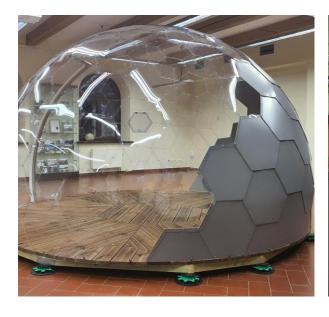

## Aura Dome™ Modular TERRACE

Aura Dome™ Modular Terrace is assembled in multiple pieces for easy transportation and adds an aesthetic and luxurious design to your dome.