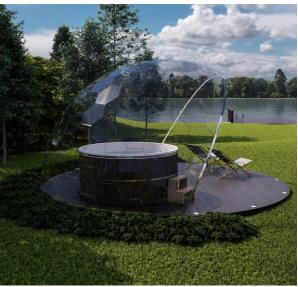

# Interact with the environment

Unique transparent design allows you to interact with the environment, while being sheltered and protected. Create an unforgettable and cozy experience for your clients.

## Aura Dome™ for personal use

Aura Dome™ is a versatile product and can serve multiple purposes to enhance your life. For example, Aura Dome™ can be used for:

**Climbing plant frames** 

Patios, gazebos, pergolas

**Pool covers** 

Hot tub shelter

**Backyard offices** 

Summer house cabin

**Rooftop shelters** 

Garden rooms

Luxury greenhouses

VikingDome – engineering and construction company behind development and manufacturing of the Aura Dome™ technology.