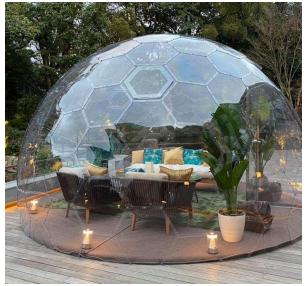

## Aura Dome™ Modular TERRACE

Aura Dome™ Modular Terrace is assembled in multiple pieces for easy transportation and adds an aesthetic and luxurious design to your dome.