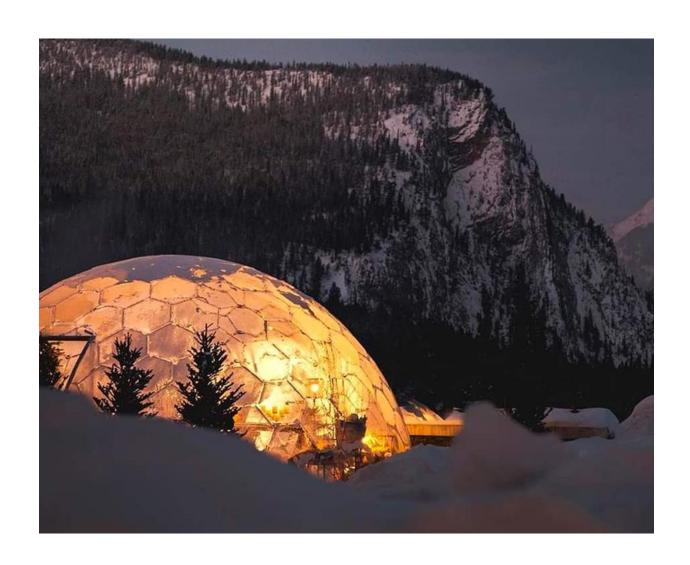

#### **Robust**

Aura Dome™ remains stable, robust, and resistant to most environmental conditions. Polycarbonate withstands high loads of wind, water and snow.

#### **UV** resistant

Polycarbonate is UV resistant, which adds longevity and protection to the dome.