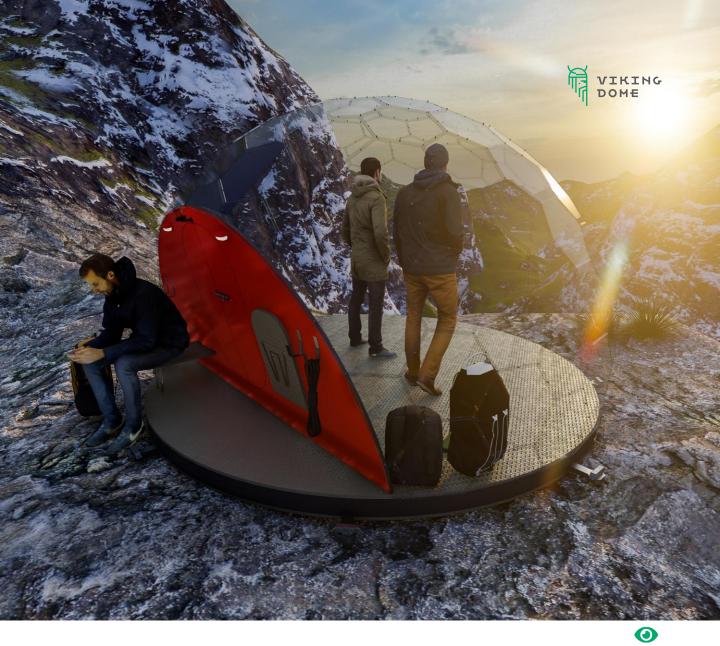

# Interact with the environment

Unique transparent design allows you to interact with the environment, while being sheltered and protected. Create an unforgettable and cozy experience for your clients.

## Aura Dome™ for personal use

Aura Dome™ is a versatile product and can serve multiple purposes to enhance your life. For example, Aura Dome™ can be used for:

**Climbing plant frames** 

Patios, gazebos, pergolas

**Pool covers** 

Hot tub shelter

**Backyard offices** 

Summer house cabin

**Rooftop shelters** 

Garden rooms

Luxury greenhouses

VikingDome – engineering and construction company behind development and manufacturing of the Aura Dome™ technology.