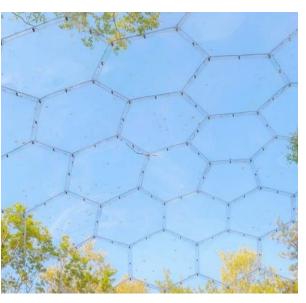

#### **Fully transparent**

Clear polycarbonate structure creates a 360° view experience.

#### **Natural micro ventilation**

Tiny few mm air gaps between plates make Aura Dome™ breathable infinitely.