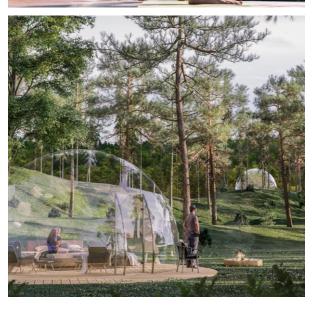

### Aura Dome™ for business

Aura Dome™ can be adapted in multiple ways to add value for your business, based on your industry and needs. For example, Aura Dome™ can be used for:

Outdoor restaurants, bars or cafes

Event and trading pavilions

**Glamping sites** 

Exposition halls and showrooms

Skylight for building

Silent rooms for open office space

**Floating shelters** 

**Smoking rooms** 

**Temporary shops** 