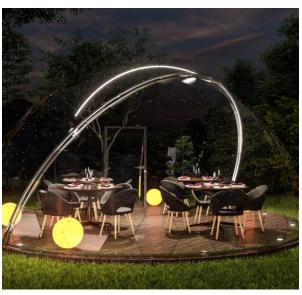

# Interact with the environment

Unique transparent design allows you to interact with the environment, while being sheltered and protected. Create an unforgettable and cozy experience for your clients.

### Aura Dome™ for business

Aura Dome™ can be adapted in multiple ways to add value for your business, based on your industry and needs. For example, Aura Dome™ can be used for:

Outdoor restaurants, bars or cafes