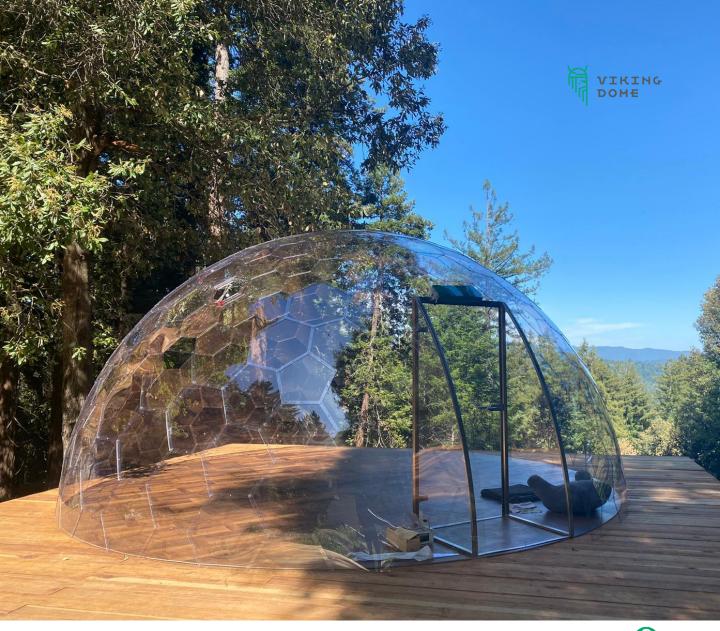

## Extraordinary frameless dome

Aura Dome™ is a VikingDome developed technology for the construction of frameless dome-shaped buildings. Due to unique materials and engineering used, you can easily build domes out of light and transparent, yet robust panels, without adding any reinforcing frames.

#### **Fully transparent**

Clear polycarbonate structure creates a 360° view experience.

## Shapes and sizes

Aura Dome™ comes in many shapes and sizes from 3 to 12 meters in diameter. It can be modified to any other dimensions.