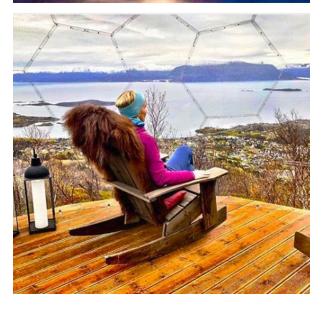

# Interact with the environment

Unique transparent design allows you to interact with the environment, while being sheltered and protected. Create an unforgettable and cozy experience for your clients.

## Aura Dome™ for personal use

Aura Dome™ is a versatile product and can serve multiple purposes to enhance your life. For example, Aura Dome™ can be used for:

**Climbing plant frames** 

Patios, gazebos, pergolas