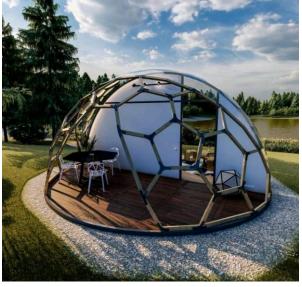

## Extraordinary frameless dome

Aura Dome™ is a VikingDome developed technology for the construction of frameless dome-shaped buildings. Due to unique materials and engineering used, you can easily build domes out of light and transparent, yet robust panels, without adding any reinforcing frames.

## Shapes and sizes

Aura Dome™ comes in many shapes and sizes from 3 to 12 meters in diameter. It can be modified to any other dimensions.