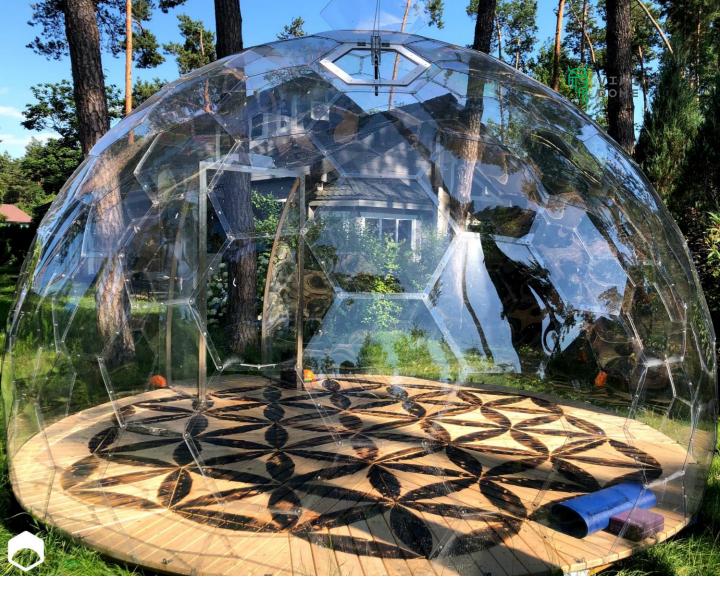

## Aura Dome™ Modular TERRACE

Aura Dome™ Modular Terrace is assembled in multiple pieces for easy transportation and adds an aesthetic and luxurious design to your dome.