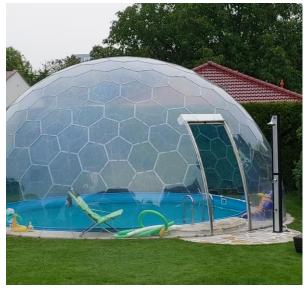

## Aura Dome™ for personal use

Aura Dome™ is a versatile product and can serve multiple purposes to enhance your life. For example, Aura Dome™ can be used for:

**Climbing plant frames** 

Patios, gazebos, pergolas

**Pool covers** 

Hot tub shelter

**Backyard offices** 

Summer house cabin

**Rooftop shelters** 

Garden rooms

Luxury greenhouses

VikingDome – engineering and construction company behind development and manufacturing of the Aura Dome™ technology.