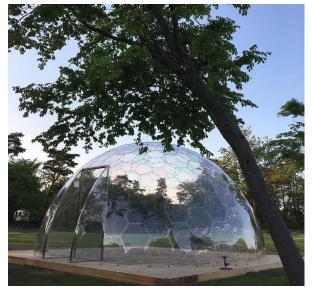

## Extraordinary frameless dome

Aura Dome™ is a VikingDome developed technology for the construction of frameless dome-shaped buildings. Due to unique materials and engineering used, you can easily build domes out of light and transparent, yet robust panels, without adding any reinforcing frames.

#### **Fully transparent**

Clear polycarbonate structure creates a 360° view experience.

#### **Frameless**

Strong Aura Dome™ system shell allows to make domes without any reinforcing frame.

#### Multi-surface

Aura Dome™ can be built on multiple surfaces like terrace, rooftop, grassland, concrete and other.