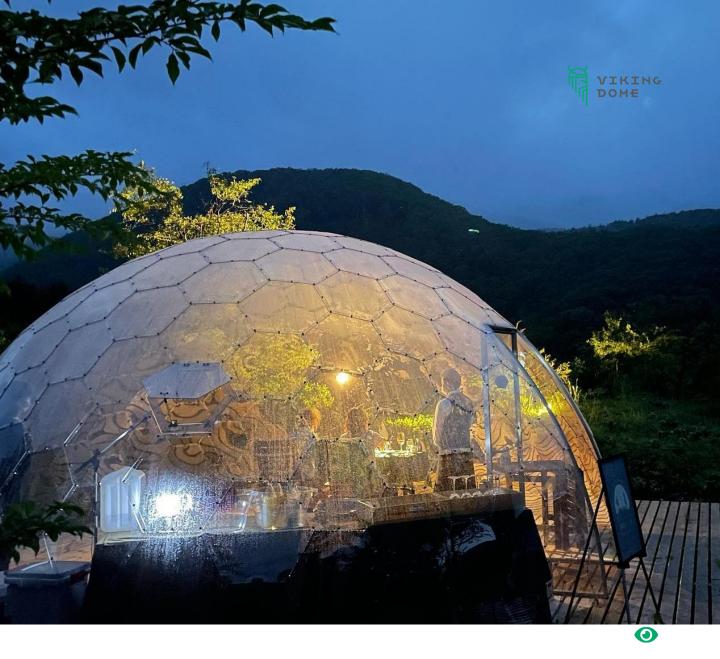

## Extraordinary frameless dome

Aura Dome™ is a VikingDome developed technology for the construction of frameless dome-shaped buildings. Due to unique materials and engineering used, you can easily build domes out of light and transparent, yet robust panels, without adding any reinforcing frames.

# Interact with the environment

Unique transparent design allows you to interact with the environment, while being sheltered and protected. Create an unforgettable and cozy experience for your clients.

### Aura Dome™ for business

Aura Dome™ can be adapted in multiple ways to add value for your business, based on your industry and needs. For example, Aura Dome™ can be used for:

Outdoor restaurants, bars or cafes