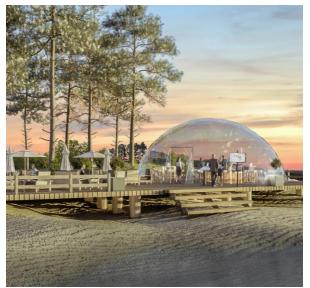

### Aura Dome™ for business

Aura Dome™ can be adapted in multiple ways to add value for your business, based on your industry and needs. For example, Aura Dome™ can be used for:

Outdoor restaurants, bars or cafes

Event and trading pavilions

**Glamping sites** 

Exposition halls and showrooms

Skylight for building

Silent rooms for open office space

**Floating shelters** 

**Smoking rooms** 

**Temporary shops** 