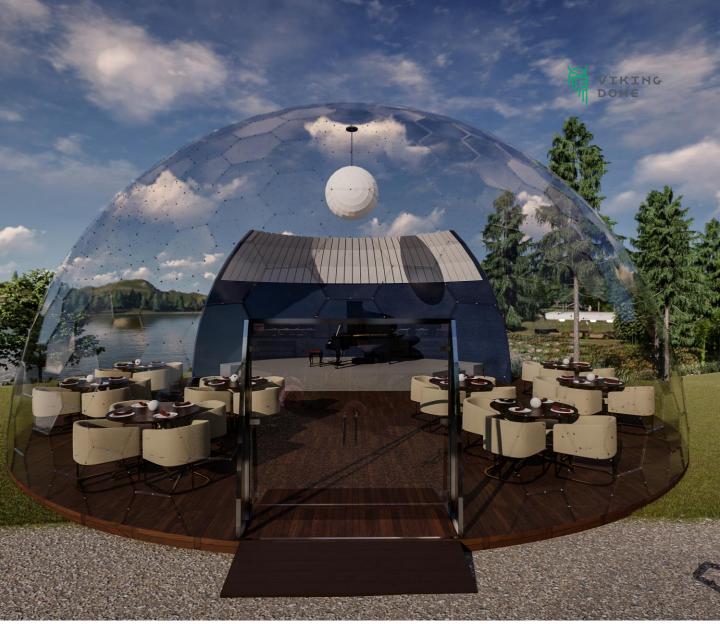

## Extraordinary frameless dome

Aura Dome™ is a VikingDome developed technology for the construction of frameless dome-shaped buildings. Due to unique materials and engineering used, you can easily build domes out of light and transparent, yet robust panels, without adding any reinforcing frames.

# Interact with the environment

Unique transparent design allows you to interact with the environment, while being sheltered and protected. Create an unforgettable and cozy experience for your clients.

### Aura Dome™ for business

Aura Dome™ can be adapted in multiple ways to add value for your business, based on your industry and needs. For example, Aura Dome™ can be used for:

Outdoor restaurants, bars or cafes