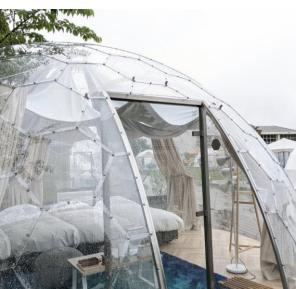

# Interact with the environment

Unique transparent design allows you to interact with the environment, while being sheltered and protected. Create an unforgettable and cozy experience for your clients.

### Aura Dome™ for business

Aura Dome™ can be adapted in multiple ways to add value for your business, based on your industry and needs. For example, Aura Dome™ can be used for:

Outdoor restaurants, bars or cafes

Event and trading pavilions

**Glamping sites** 

Exposition halls and showrooms

Skylight for building

Silent rooms for open office space

**Floating shelters** 

**Smoking rooms** 

**Temporary shops** 