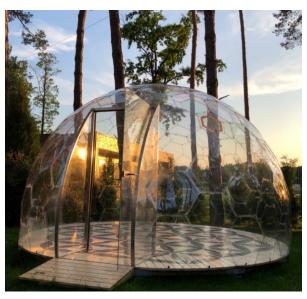

## Extraordinary frameless dome

Aura Dome™ is a VikingDome developed technology for the construction of frameless dome-shaped buildings. Due to unique materials and engineering used, you can easily build domes out of light and transparent, yet robust panels, without adding any reinforcing frames.

#### **Fully transparent**

Clear polycarbonate structure creates a 360° view experience.

# Interact with the environment

Unique transparent design allows you to interact with the environment, while being sheltered and protected. Create an unforgettable and cozy experience for your clients.