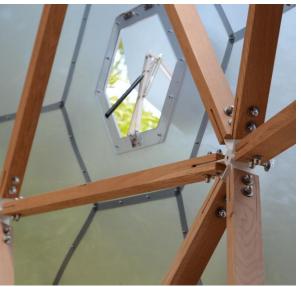

## Extraordinary frameless dome

Aura Dome™ is a VikingDome developed technology for the construction of frameless dome-shaped buildings. Due to unique materials and engineering used, you can easily build domes out of light and transparent, yet robust panels, without adding any reinforcing frames.

#### **Frameless**

Strong Aura Dome™ system shell allows to make domes without any reinforcing frame.

#### **Anti-vandal**

Aura Dome™ includes a stainless-steel door frame with safety glass door, hinches and a lock. Polycarbonate shell is strong and robust.