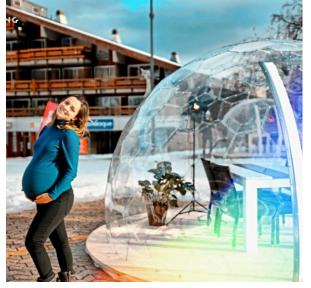

# Interact with the environment

Unique transparent design allows you to interact with the environment, while being sheltered and protected. Create an unforgettable and cozy experience for your clients.

#### **Fully transparent**

Clear polycarbonate structure creates a 360° view experience.