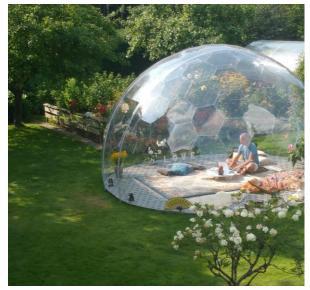

## Extraordinary frameless dome

Aura Dome™ is a VikingDome developed technology for the construction of frameless dome-shaped buildings. Due to unique materials and engineering used, you can easily build domes out of light and transparent, yet robust panels, without adding any reinforcing frames.

#### **Fully transparent**

Clear polycarbonate structure creates a 360° view experience.

# Interact with the environment

Unique transparent design allows you to interact with the environment, while being sheltered and protected. Create an unforgettable and cozy experience for your clients.