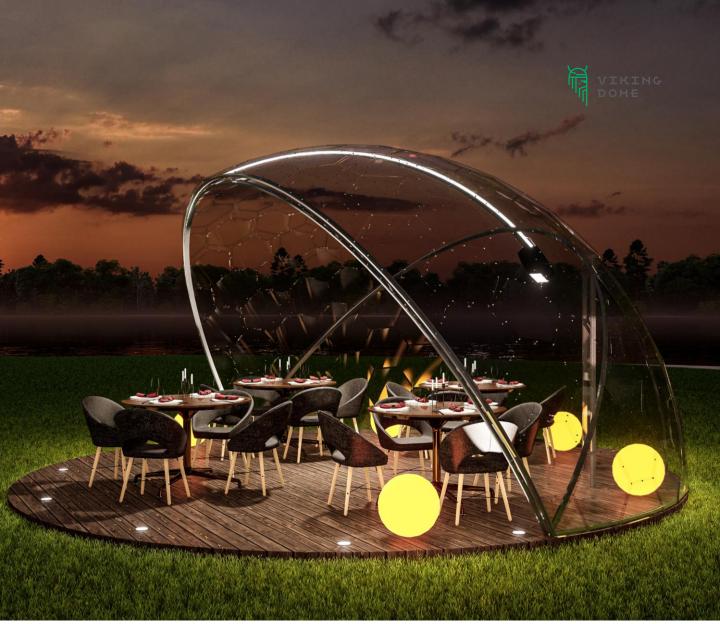

### Aura Dome™ for business

Aura Dome™ can be adapted in multiple ways to add value for your business, based on your industry and needs. For example, Aura Dome™ can be used for:

Outdoor restaurants, bars or cafes

Event and trading pavilions

**Glamping sites** 

Exposition halls and showrooms

Skylight for building

Silent rooms for open office space

**Floating shelters** 

**Smoking rooms** 

**Temporary shops** 