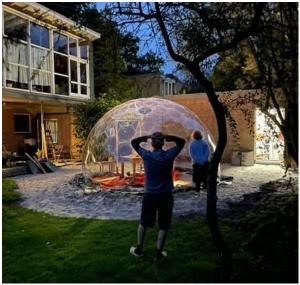

#### Easy-to-assemble

Aura Dome™ kit comes with individual polycarbonate panels, separate doors and everything else you need to build a full frameless dome. Detailed drawing is provided, and no special tools are required. 95% of our clients assemble domes themselves and have a great time.

## Aura Dome™ for personal use

Aura Dome™ is a versatile product and can serve multiple purposes to enhance your life. For example, Aura Dome™ can be used for:

**Climbing plant frames** 

Patios, gazebos, pergolas