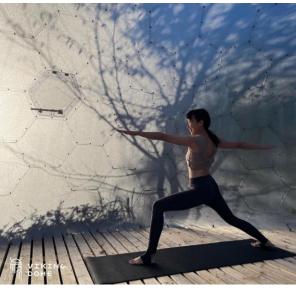

#### Sound isolated

Polycarbonate is a soft material that reflects sound waves – isolating noise from inside and outside.

#### **Natural micro ventilation**

Tiny few mm air gaps between plates make Aura Dome™ breathable infinitely.