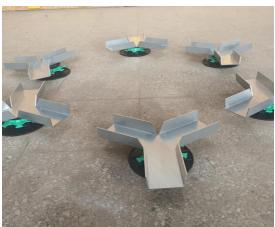

## Aura Dome™ Modular TERRACE

Aura Dome™ Modular Terrace is assembled in multiple pieces for easy transportation and adds an aesthetic and luxurious design to your dome.