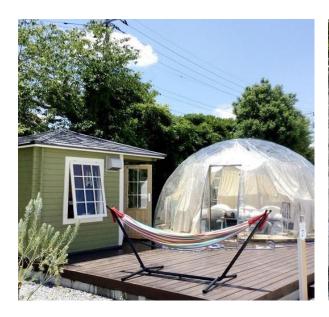

#### Multi-surface

Aura Dome™ can be built on multiple surfaces like terrace, rooftop, grassland, concrete and other.

## Aura Dome™ for personal use

Aura Dome™ is a versatile product and can serve multiple purposes to enhance your life. For example, Aura Dome™ can be used for:

**Climbing plant frames** 

Patios, gazebos, pergolas

**Pool covers** 

Hot tub shelter

**Backyard offices** 

Summer house cabin

**Rooftop shelters** 

Garden rooms

Luxury greenhouses

VikingDome – engineering and construction company behind development and manufacturing of the Aura Dome™ technology.