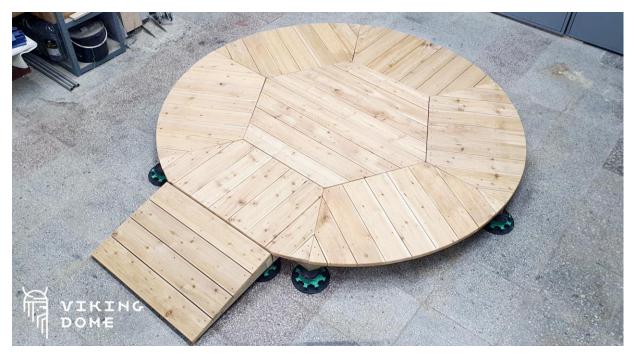

## Aura Dome™ Modular TERRACE

Aura Dome™ Modular Terrace is assembled in multiple pieces for easy transportation and adds an aesthetic and luxurious design to your dome.