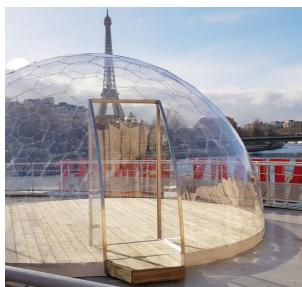

# Interact with the environment

Unique transparent design allows you to interact with the environment, while being sheltered and protected. Create an unforgettable and cozy experience for your clients.

### Aura Dome™ for business

Aura Dome™ can be adapted in multiple ways to add value for your business, based on your industry and needs. For example, Aura Dome™ can be used for:

Outdoor restaurants, bars or cafes