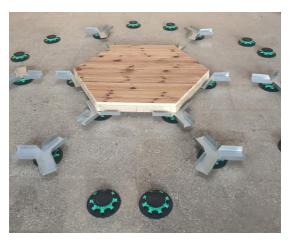

## Aura Dome™ Modular TERRACE

Aura Dome™ Modular Terrace is assembled in multiple pieces for easy transportation and adds an aesthetic and luxurious design to your dome.