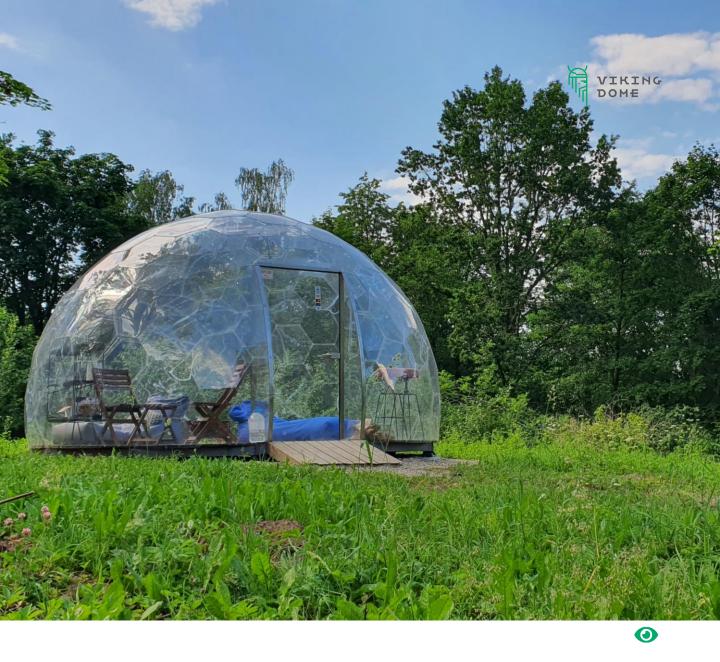

#### Multi-surface

Aura Dome™ can be built on multiple surfaces like terrace, rooftop, grassland, concrete and other.

# Interact with the environment

Unique transparent design allows you to interact with the environment, while being sheltered and protected. Create an unforgettable and cozy experience for your clients.

## Shapes and sizes

Aura Dome™ comes in many shapes and sizes from 3 to 12 meters in diameter. It can be modified to any other dimensions.