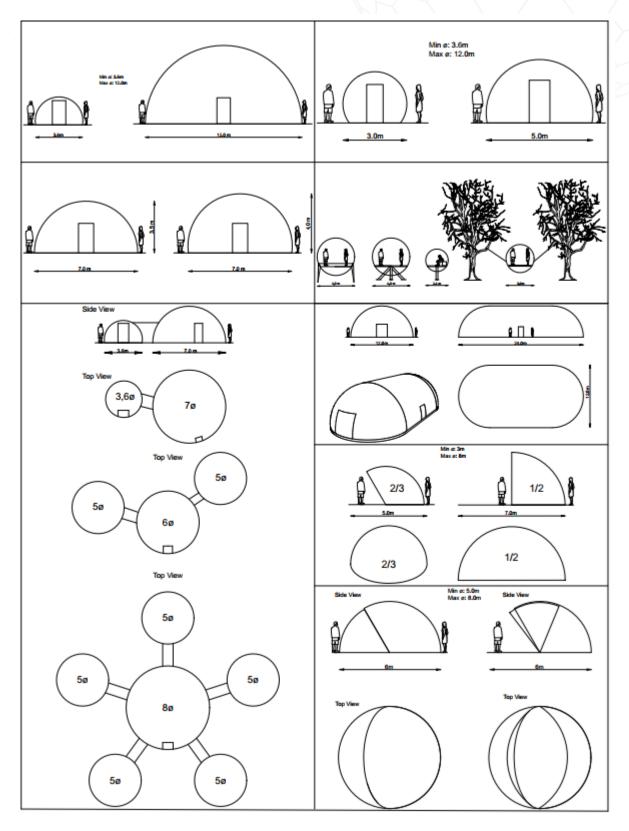

## Shapes and sizes

Aura Dome™ comes in many shapes and sizes from 3 to 12 meters in diameter. It can be modified to any other dimensions.

## Shapes and sizes