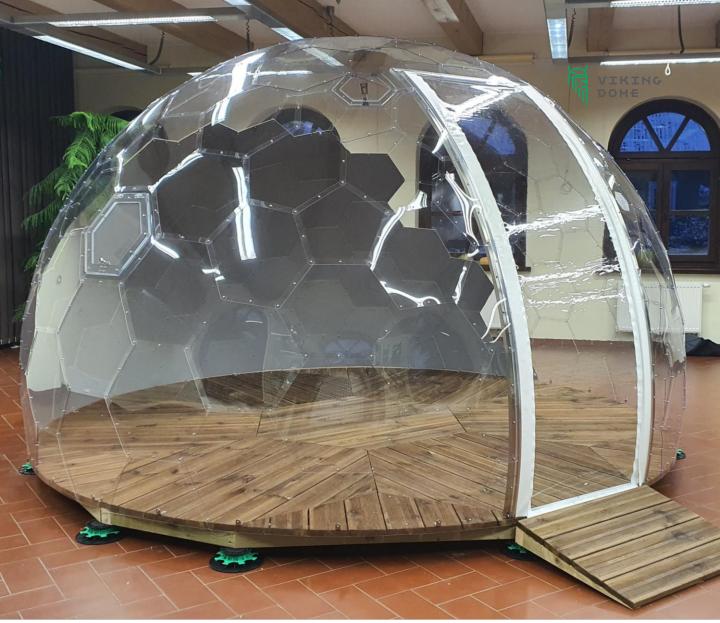

## Aura Dome™ Modular TERRACE

Aura Dome™ Modular Terrace is assembled in multiple pieces for easy transportation and adds an aesthetic and luxurious design to your dome.