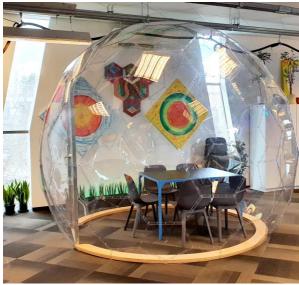

## Extraordinary frameless dome

Aura Dome™ is a VikingDome developed technology for the construction of frameless dome-shaped buildings. Due to unique materials and engineering used, you can easily build domes out of light and transparent, yet robust panels, without adding any reinforcing frames.

#### **Fully transparent**

Clear polycarbonate structure creates a 360° view experience.

# Interact with the environment

Unique transparent design allows you to interact with the environment, while being sheltered and protected. Create an unforgettable and cozy experience for your clients.