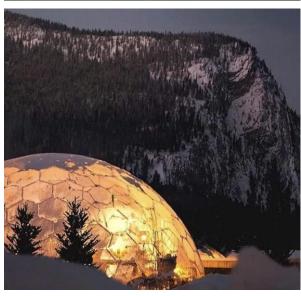

#### **Fully transparent**

Clear polycarbonate structure creates a 360° view experience.

#### **Robust**

Aura Dome™ remains stable, robust, and resistant to most environmental conditions. Polycarbonate withstands high loads of wind, water and snow.