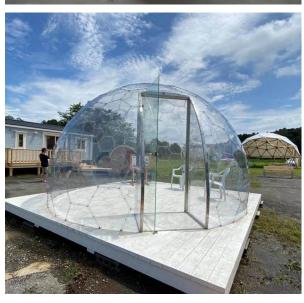

## Extraordinary frameless dome

Aura Dome™ is a VikingDome developed technology for the construction of frameless dome-shaped buildings. Due to unique materials and engineering used, you can easily build domes out of light and transparent, yet robust panels, without adding any reinforcing frames.

#### **Fully transparent**

Clear polycarbonate structure creates a 360° view experience.

#### **Frameless**

Strong Aura Dome™ system shell allows to make domes without any reinforcing frame.

#### Multi-surface

Aura Dome™ can be built on multiple surfaces like terrace, rooftop, grassland, concrete and other.