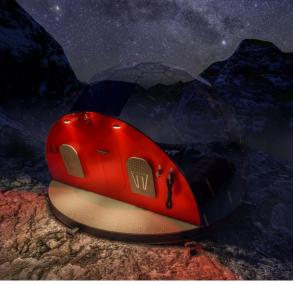

#### Adjustable transparency

Dome can have blackout panels with mixed colours and transparency, based on custom design.

# Interact with the environment

Unique transparent design allows you to interact with the environment, while being sheltered and protected. Create an unforgettable and cozy experience for your clients.