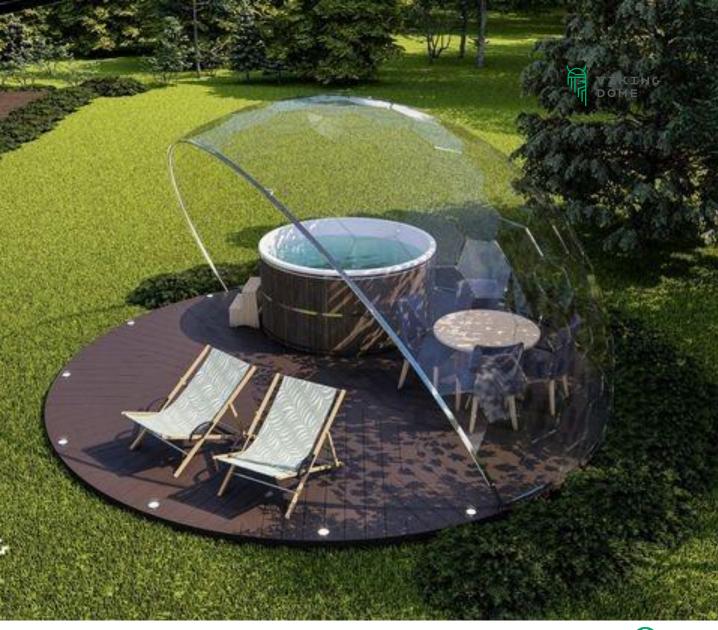

# Interact with the environment

Unique transparent design allows you to interact with the environment, while being sheltered and protected. Create an unforgettable and cozy experience for your clients.

## Shapes and sizes

Aura Dome™ comes in many shapes and sizes from 3 to 12 meters in diameter. It can be modified to any other dimensions.

## Aura Dome™ for personal use

Aura Dome™ is a versatile product and can serve multiple purposes to enhance your life. For example, Aura Dome™ can be used for:

**Climbing plant frames** 

Patios, gazebos, pergolas

**Pool covers** 

Hot tub shelter

**Backyard offices** 

Summer house cabin

**Rooftop shelters** 

Garden rooms

Luxury greenhouses

VikingDome – engineering and construction company behind development and manufacturing of the Aura Dome™ technology.