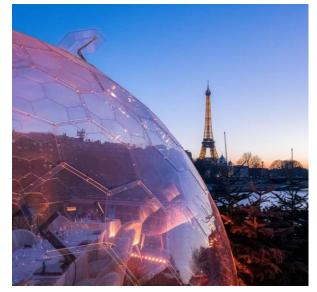

#### **Fully transparent**

Clear polycarbonate structure creates a 360° view experience.

# Interact with the environment

Unique transparent design allows you to interact with the environment, while being sheltered and protected. Create an unforgettable and cozy experience for your clients.