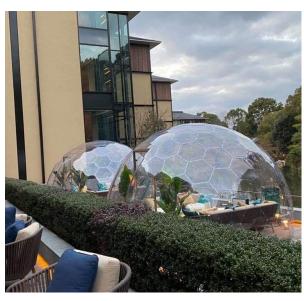

## Shapes and sizes

Aura Dome™ comes in many shapes and sizes from 3 to 12 meters in diameter. It can be modified to any other dimensions.

### Aura Dome™ for business

Aura Dome™ can be adapted in multiple ways to add value for your business, based on your industry and needs. For example, Aura Dome™ can be used for:

Outdoor restaurants, bars or cafes

Event and trading pavilions

**Glamping sites** 

Exposition halls and showrooms

Skylight for building

Silent rooms for open office space

**Floating shelters** 

**Smoking rooms** 

**Temporary shops** 