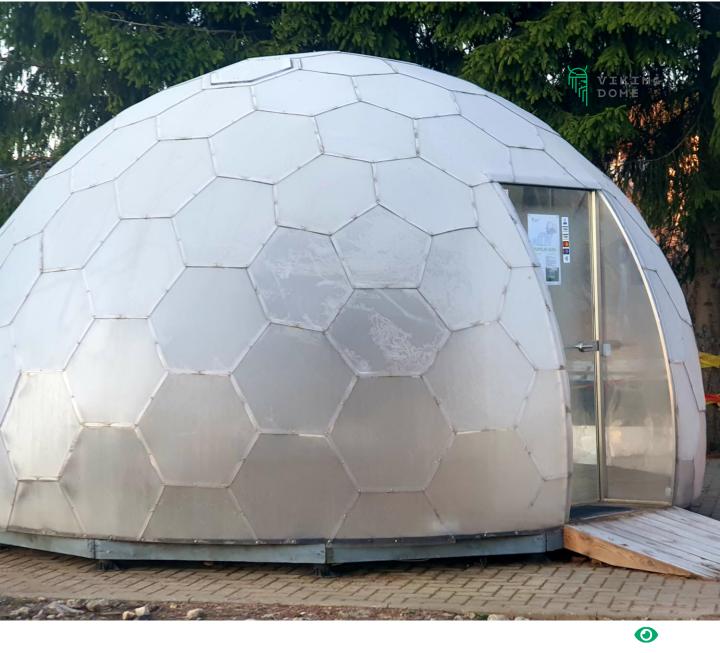

## Extraordinary frameless dome

Aura Dome™ is a VikingDome developed technology for the construction of frameless dome-shaped buildings. Due to unique materials and engineering used, you can easily build domes out of light and transparent, yet robust panels, without adding any reinforcing frames.

#### **Fully transparent**

Clear polycarbonate structure creates a 360° view experience.

#### **Frameless**

Strong Aura Dome™ system shell allows to make domes without any reinforcing frame.

#### **Anti-vandal**

Aura Dome™ includes a stainless-steel door frame with safety glass door, hinches and a lock. Polycarbonate shell is strong and robust.