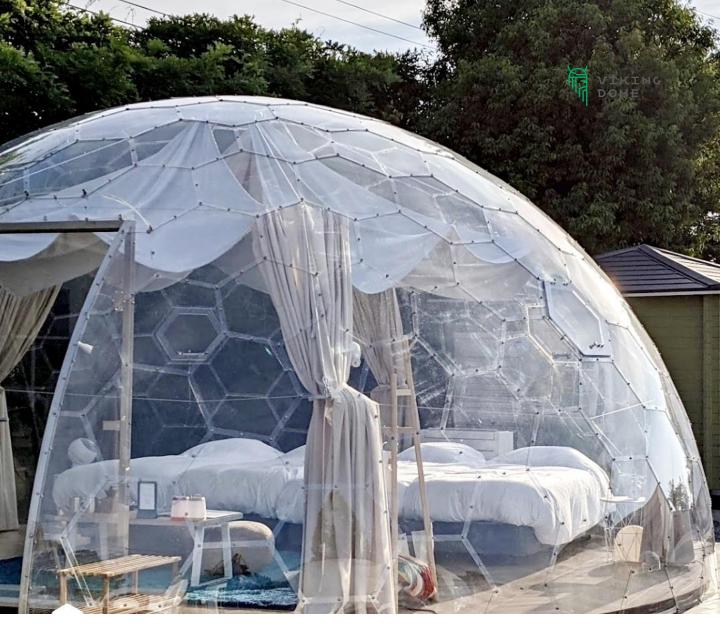

#### **Fully transparent**

Clear polycarbonate structure creates a 360° view experience.

# Interact with the environment

Unique transparent design allows you to interact with the environment, while being sheltered and protected. Create an unforgettable and cozy experience for your clients.

### Aura Dome™ for business

Aura Dome™ can be adapted in multiple ways to add value for your business, based on your industry and needs. For example, Aura Dome™ can be used for:

Outdoor restaurants, bars or cafes