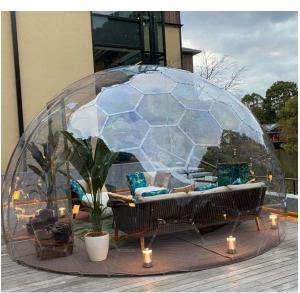

## Extraordinary frameless dome

Aura Dome™ is a VikingDome developed technology for the construction of frameless dome-shaped buildings. Due to unique materials and engineering used, you can easily build domes out of light and transparent, yet robust panels, without adding any reinforcing frames.

#### **Fully transparent**

Clear polycarbonate structure creates a 360° view experience.

# Interact with the environment

Unique transparent design allows you to interact with the environment, while being sheltered and protected. Create an unforgettable and cozy experience for your clients.