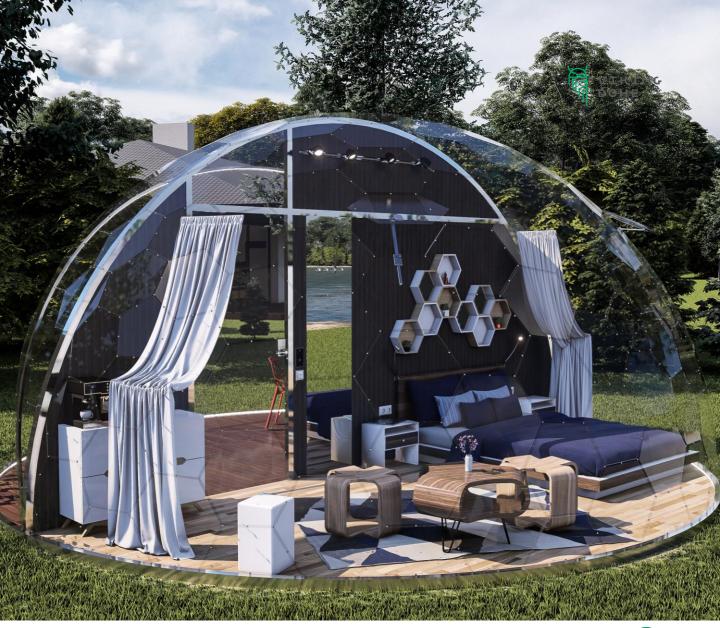

# Interact with the environment

Unique transparent design allows you to interact with the environment, while being sheltered and protected. Create an unforgettable and cozy experience for your clients.

## Aura Dome™ for personal use

Aura Dome™ is a versatile product and can serve multiple purposes to enhance your life. For example, Aura Dome™ can be used for:

**Climbing plant frames** 

Patios, gazebos, pergolas