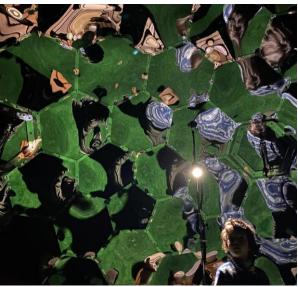

#### **Fully transparent**

Clear polycarbonate structure creates a 360° view experience.

#### **Natural micro ventilation**

Tiny few mm air gaps between plates make Aura Dome™ breathable infinitely.