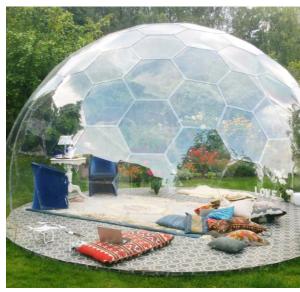

## Aura Dome™ Modular TERRACE

Aura Dome™ Modular Terrace is assembled in multiple pieces for easy transportation and adds an aesthetic and luxurious design to your dome.