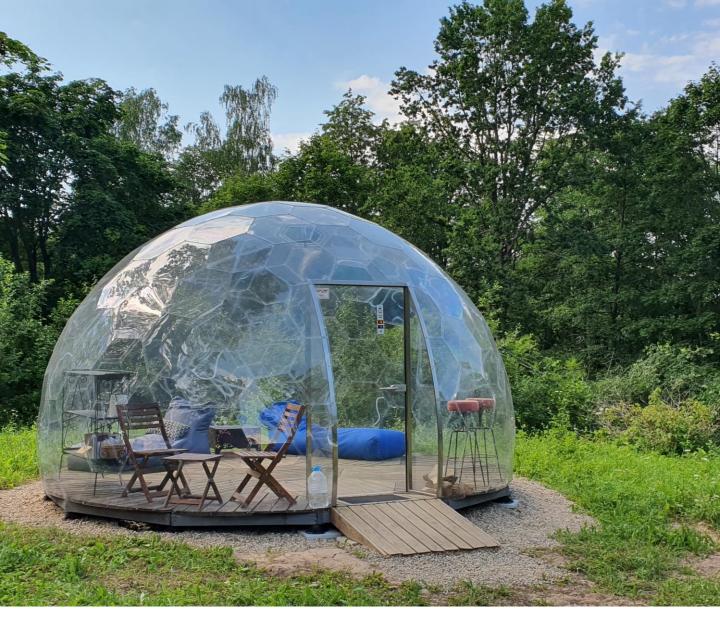

#### **Fully transparent**

Clear polycarbonate structure creates a 360° view experience.

## Aura Dome™ for personal use

Aura Dome™ is a versatile product and can serve multiple purposes to enhance your life. For example, Aura Dome™ can be used for:

**Climbing plant frames** 

Patios, gazebos, pergolas