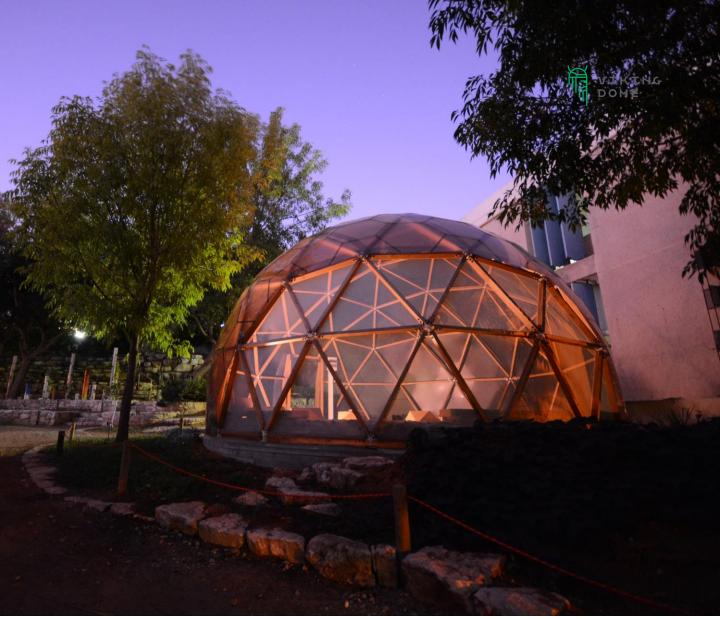

# Interact with the environment

Unique transparent design allows you to interact with the environment, while being sheltered and protected. Create an unforgettable and cozy experience for your clients.

## Shapes and sizes

Aura Dome™ comes in many shapes and sizes from 3 to 12 meters in diameter. It can be modified to any other dimensions.