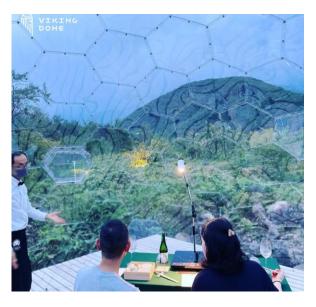

# Interact with the environment

Unique transparent design allows you to interact with the environment, while being sheltered and protected. Create an unforgettable and cozy experience for your clients.

### Aura Dome™ for business

Aura Dome™ can be adapted in multiple ways to add value for your business, based on your industry and needs. For example, Aura Dome™ can be used for:

Outdoor restaurants, bars or cafes