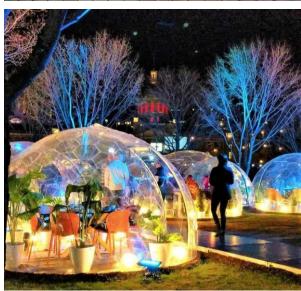

### Aura Dome™ for business

Aura Dome™ can be adapted in multiple ways to add value for your business, based on your industry and needs. For example, Aura Dome™ can be used for:

Outdoor restaurants, bars or cafes

Event and trading pavilions

**Glamping sites** 

Exposition halls and showrooms

Skylight for building

Silent rooms for open office space

**Floating shelters** 

**Smoking rooms** 

**Temporary shops** 