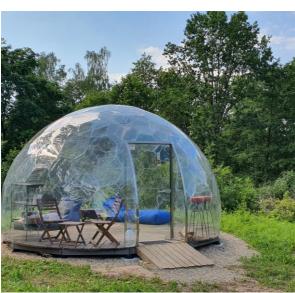

## Extraordinary frameless dome

Aura Dome™ is a VikingDome developed technology for the construction of frameless dome-shaped buildings. Due to unique materials and engineering used, you can easily build domes out of light and transparent, yet robust panels, without adding any reinforcing frames.

#### **Fully transparent**

Clear polycarbonate structure creates a 360° view experience.

# Interact with the environment

Unique transparent design allows you to interact with the environment, while being sheltered and protected. Create an unforgettable and cozy experience for your clients.