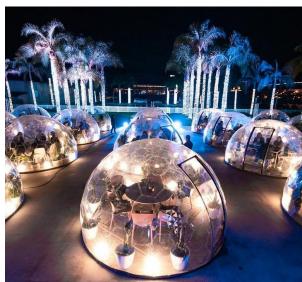

### Aura Dome™ for business

Aura Dome™ can be adapted in multiple ways to add value for your business, based on your industry and needs. For example, Aura Dome™ can be used for:

Outdoor restaurants, bars or cafes

Event and trading pavilions

**Glamping sites** 

Exposition halls and showrooms

Skylight for building

Silent rooms for open office space

**Floating shelters** 

**Smoking rooms** 

**Temporary shops** 