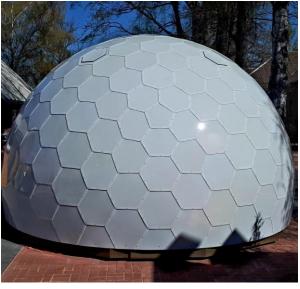

#### Adjustable transparency

Dome can have blackout panels with mixed colours and transparency, based on custom design.

#### Multi-surface

Aura Dome™ can be built on multiple surfaces like terrace, rooftop, grassland, concrete and other.