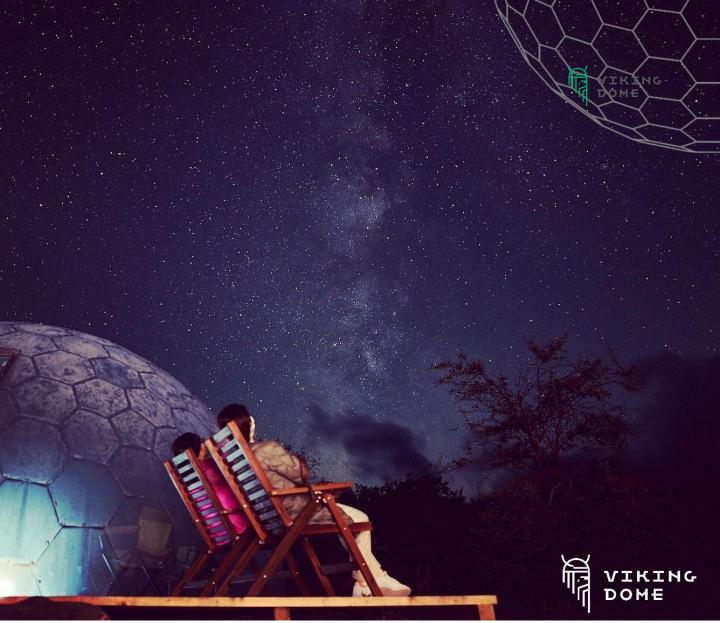

# Interact with the environment

Unique transparent design allows you to interact with the environment, while being sheltered and protected. Create an unforgettable and cozy experience for your clients.

#### **Fully transparent**

Clear polycarbonate structure creates a 360° view experience.